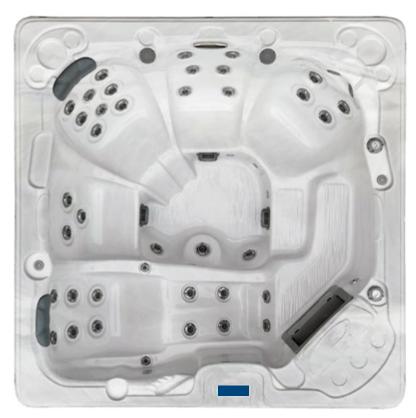

## **BASIC SPECIFICATIONS**

Size: 92" x 92" x 39"

Jets: 42 Gallons: 425

Pumps: Two 6.0 bhp

### STANDARD FEATURES

Stainless Steel Eclipse Jets Gecko™ YE Class Pack K-362 Digital Topside Control SimpleClear™ UV-C Water Sanitization Two 6.0 bhp Pumps LED Lighting (Filter & Underwater) Neck Jets Maintenance Free Skirting

Padded Headrests Icynene<sup>™</sup> Foam Insulation Full, Wrap-Around ABS Bottom 220V / 60A 50 ft<sup>2</sup> Filtration 4" - 2" Cover \*Sterling Silver Acrylic Color