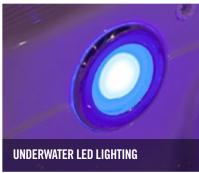

### STANDARD FEATURES

Stainless Steel Eclipse Jets Gecko™ YE Class Pack K-362 Digital Topside Control SimpleClear™ UV-C Water Sanitization Two 6.0 bhp Pumps LED Lighting (Filter & Underwater) Neck Jets Maintenance Free Skirting