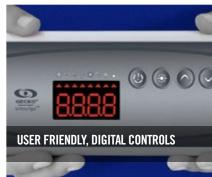

### STANDARD FEATURES

Stainless Steel Eclipse Jets Gecko™ YE Class Pack K-362 Digital Topside Control SimpleClear™ UV-C Water Sanitization Two 6.0 bhp Pumps LED Lighting (Filter & Underwater) Neck Jets Maintenance Free Skirting