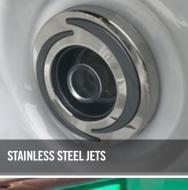

### STANDARD FEATURES

Stainless Steel Eclipse Jets Gecko™ YE Class Pack K-362 Digital Topside Control SimpleClear™ UV-C Water Sanitization Two 6.0 bhp Pumps LED Lighting (Filter & Underwater) Neck Jets Maintenance Free Skirting