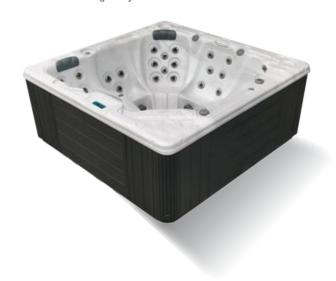

## **BASIC SPECIFICATIONS**

Size: 92" x 92" x 39"

Jets: 42 Gallons: 425

Pumps: Two 6.0 bhp

# **PASSPORT SERIES**

Weight: Dry / Filled: 900 lbs. / 437 lbs.