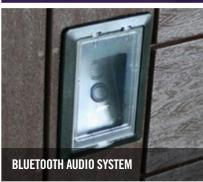

## **OPTIONAL FEATURES**

Waterfall

Circulation Pump in.Touch™ Remote Spa Operation Bluetooth<sup>™</sup> Audio with Dock  $RMAX^{TM}$  Insulation Reflectix<sup>™</sup> Insulated Foil Wrap

Circulation Pump