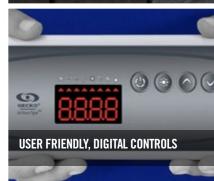

## STANDARD FEATURES

Stainless Steel Eclipse Jets Gecko™ YE Class Pack K-362 Digital Topside Control SimpleClear™ UV-C Water Sanitization Two 6.0 bhp Pumps LED Lighting (Filter & Underwater) Neck Jets Maintenance Free Skirting