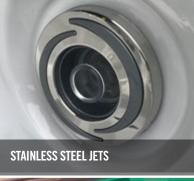

## STANDARD FEATURES

Stainless Steel Eclipse Jets Gecko™ YE Class Pack K-362 Digital Topside Control SimpleClear™ UV-C Water Sanitization Two 6.0 bhp Pumps LED Lighting (Filter & Underwater) Neck Jets Maintenance Free Skirting