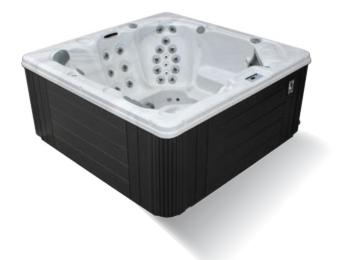

# **BASIC SPECIFICATIONS**

Size: 82" x 82" x 39"

Jets: 42

Pumps: Two 6.0 bhp

Padded Headrests Icynene™ Foam Insulation Full, Wrap-Around ABS Bottom 220V / 60A 50 ft<sup>2</sup> Filtration 4" - 2" Cover \*Sterling Silver Acrylic Color

PASSPORT SERIES

Weight: Dry / Filled: 800 lbs. / 3175 lbs.