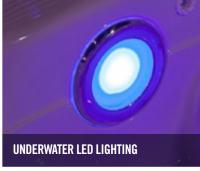

## STANDARD FEATURES

Stainless Steel Eclipse Jets Gecko™ YE Class Pack K-362 Digital Topside Control SimpleClear™ UV-C Water Sanitization Two 6.0 bhp Pumps LED Lighting (Filter & Underwater) Neck Jets Maintenance Free Skirting