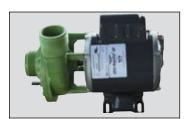

# **BASIC SPECIFICATIONS**

Size: 82" x 82" x 39"

Jets: 42

Pumps: Two 6.0 bhp

## STANDARD FEATURES

Stainless Steel Eclipse Jets Gecko™ YE Class Pack K-362 Digital Topside Control SimpleClear™ UV-C Water Sanitization Two 6.0 bhp Pumps LED Lighting (Filter & Underwater) Neck Jets Maintenance Free Skirting