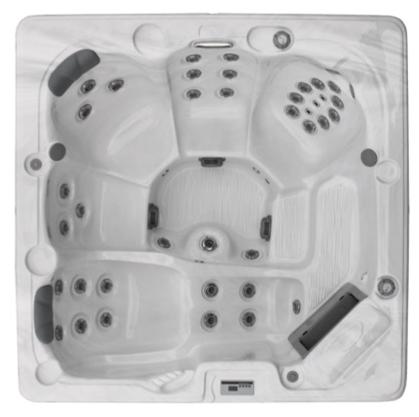

# **BASIC SPECIFICATIONS**

Size: 82" x 82" x 39"

Jets: 42

Pumps: Two 6.0 bhp

## STANDARD FEATURES

Stainless Steel Eclipse Jets Gecko™ YE Class Pack K-362 Digital Topside Control SimpleClear™ UV-C Water Sanitization Two 6.0 bhp Pumps LED Lighting (Filter & Underwater) Neck Jets Maintenance Free Skirting

Padded Headrests Icynene™ Foam Insulation Full, Wrap-Around ABS Bottom 220V / 60A 50 ft<sup>2</sup> Filtration 4" - 2" Cover \*Sterling Silver Acrylic Color

PASSPORT SERIES

Weight: Dry / Filled: 800 lbs. / 3175 lbs.