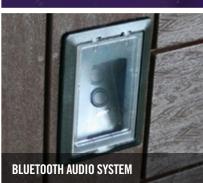

## **OPTIONAL FEATURES**

Waterfall

Circulation Pump in.Touch™ Remote Spa Operation Bluetooth<sup>™</sup> Audio with Dock  $RMAX^{TM}$  Insulation Reflectix<sup>™</sup> Insulated Foil Wrap

Circulation Pump