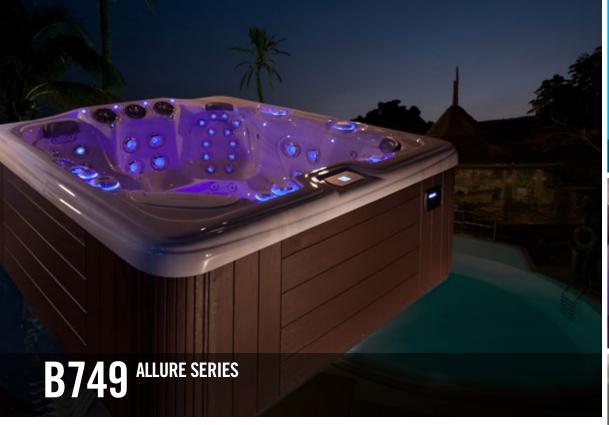

# **ALLURE SERIES**

Weight: Dry / Filled: 800 lbs. / 3175 lbs.

## **BASIC SPECIFICATIONS**

84" x 84" x 42" Size:

Jets: 49 Gallons: 350

Two 6.0 bhp Pumps:

INFINITY™ AUDIO SYSTEM

**USER FRIENDLY, DIGITAL CONTROLS** 

DYNASTYSPAS