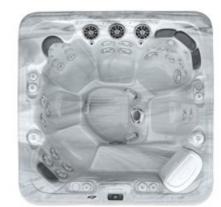

## **BASIC SPECIFICATIONS**

84" x 84" x 42" Size:

Jets: 49 Gallons: 350

Two 6.0 bhp Pumps:

INFINITY™ AUDIO SYSTEM

**USER FRIENDLY, DIGITAL CONTROLS** 

DYNASTYSPAS

### STANDARD FEATURES

Classic Stainless Steel Jets Gecko™ YE Class Pack K500 Digital Topside Control SimpleClear™ UV-C Water Sanitization Two 6.0 bhp Pumps LED Lighting (Topside & Underwater) Reverse Pull Neck Jets Maintenance Free Skirting