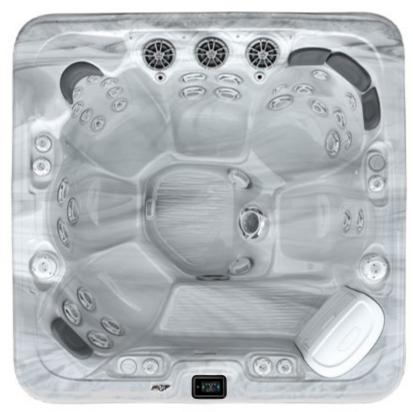

## **BASIC SPECIFICATIONS**

84" x 84" x 42" Size:

Jets: 49 Gallons: 350

Two 6.0 bhp Pumps:

INFINITY™ AUDIO SYSTEM

**USER FRIENDLY, DIGITAL CONTROLS** 

DYNASTYSPAS

### STANDARD FEATURES

Classic Stainless Steel Jets Gecko™ YE Class Pack K500 Digital Topside Control SimpleClear™ UV-C Water Sanitization Two 6.0 bhp Pumps LED Lighting (Topside & Underwater) Reverse Pull Neck Jets Maintenance Free Skirting