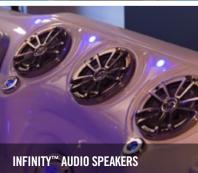

## **BASIC SPECIFICATIONS**

84" x 84" x 42" Size:

Jets: 49 Gallons: 350

Two 6.0 bhp Pumps:

INFINITY™ AUDIO SYSTEM

**USER FRIENDLY, DIGITAL CONTROLS** 

DYNASTYSPAS

RMAX™ Insulation in.Stream™ Audio System with Infinity™ Speakers Infinity™ AM/FM/BT Audio System Stone Skirting Black LED Illuminated Corners Elite Skirting

in.Clear™ System

in.Touch™ System

Blower

Circulation Pump